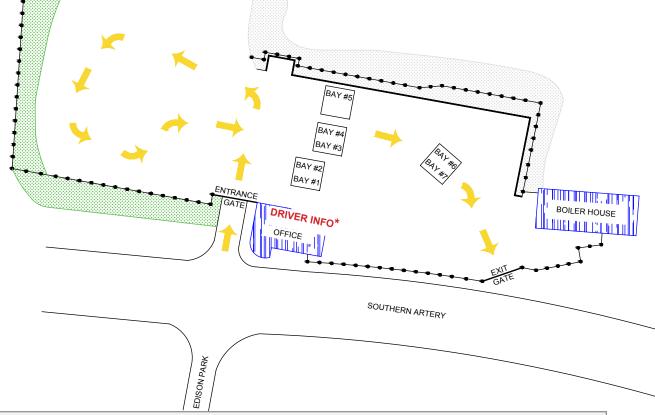

# **Quincy Terminal**

**728 Southern Artery, Quincy, MA Hours**: 24 hours a day, 7 days a week

**Terminal Contact:** Steve Cipullo, Manager 617-847-0994

## \*BILL OF LADING PICK-UP & RESTROOMS

# BAY #1 TOP LOAD

#2 Heating Oil Dyed, Product Code 252

## **BAY #2 BOTTOM LOAD**

#1 Diesel Clear ULS, Product Code 370
#1 Diesel Dyed ULS, Product Code 371
Kero Clear ULS, Product Code 322
Kero Dyed ULS, Product Code 319
Roadforce<sup>®</sup> Premium Diesel Clear USLD, 330
Roadforce<sup>®</sup> Premium Diesel Dyed ULSD, 331
#2 Diesel Clear ULS, Product Code 350
#2 Diesel Dyed ULS, Product Code 351
Roadforce<sup>®</sup> Premium Diesel Clear USLD, 330
JP-5 Jet Fuel

# BAY #3 TOP LOAD

#2 Heating Oil Dyed, Product Code 252
#1 Diesel Clear ULS, Product Code 370
#1 Diesel Dyed ULS, Product Code 371
Kero Clear ULS, Product Code 322
Kero Dyed ULS, Product Code 319
Roadforce<sup>®</sup> Premium Diesel Clear USLD, 330
Roadforce<sup>®</sup> Premium Diesel Dyed ULSD, 331
#2 Diesel Clear ULS, Product Code 351
Roadforce<sup>®</sup> Premium Diesel Clear USLD, 330

## **BAY #4 BOTTOM LOAD**

#2 Heating Oil Dyed, Product Code 252
#1 Diesel Clear ULS, Product Code 370
#1 Diesel Dyed ULS, Product Code 371
Kero Clear ULS, Product Code 322
Kero Dyed ULS, Product Code 319
Roadforce<sup>®</sup> Premium Diesel Clear USLD, 330
Roadforce<sup>®</sup> Premium Diesel Dyed ULSD, 331
#2 Diesel Clear ULS, Product Code 350
#2 Diesel Dyed ULS, Product Code 351
Roadforce<sup>®</sup> Premium Diesel Clear USLD, 330

## **BAY #5 TOP LOAD**

#2 Heating Oil Dyed, Product Code 252
#1 Diesel Clear ULS, Product Code 370
#1 Diesel Dyed ULS, Product Code 371
Kero Clear ULS, Product Code 322
Kero Dyed ULS, Product Code 319
Roadforce<sup>®</sup> Premium Diesel Clear USLD, 330
Roadforce<sup>®</sup> Premium Diesel Dyed ULSD, 331
#2 Diesel Clear ULS, Product Code 350
#2 Diesel Dyed ULS, Product Code 351
Roadforce<sup>®</sup> Premium Diesel Clear USLD, 330

## BAY #6 TOP LOAD

#4 Oil - 0.5% Sulfur, Product Code 405 #6 Oil - 0.5% Sulfur, Product Code 605

## BAY #7 TOP LOAD

#6 Oil - 0.5% Sulfur, Product Code 605